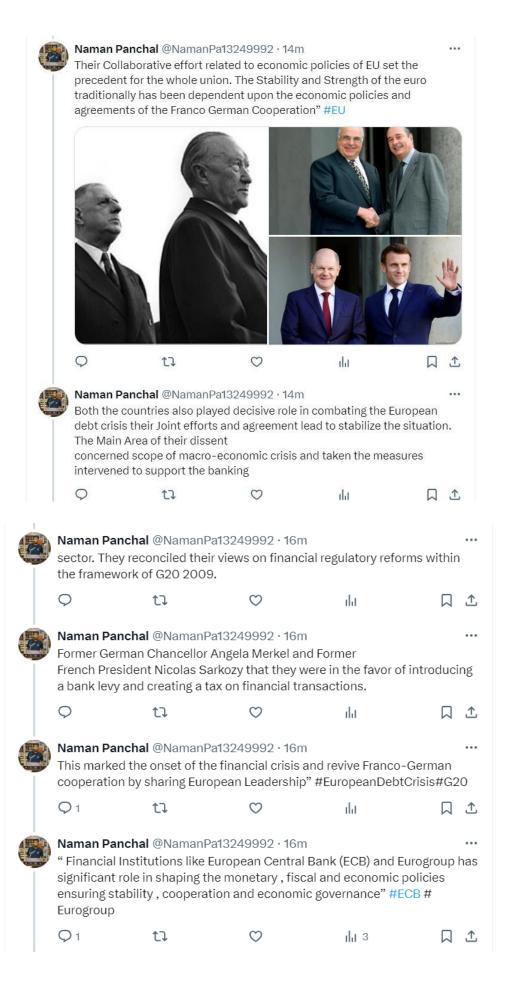

As France and Germany as known as the two economic powerhouses of the EU. Their Economic Cooperation is vital for the stability of the Eurozone

ılıt

plus the economic health of the EU.  $\bigcirc$ 